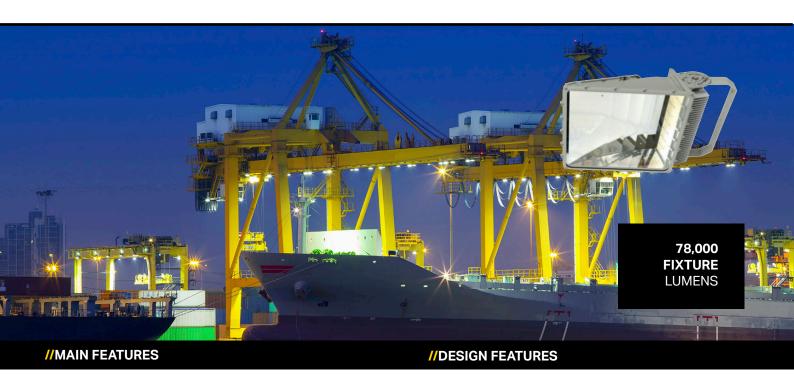

- Light output range: 78,000 fixture lumens
- Light Distribution: Forward Cut Off Asymmetric Wide
- IP Rating: IP66
- CRI: 80 CRI
- **Colour Temp:** 4,000K (5,000K available)
- Body Type: High Pressure cast aluminium, powder coated grey
- Lens Type: Tempered Glass
  Thermal Rating: 30° to + 55°
- **Warranty:** 5 Yea - **Weight:** 28 kg - **Life:** 50,000 hrs
- Warranty: 5 Years