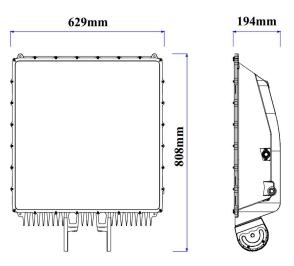

## **//FITTING DIMENSIONS**

| MODEL         | FIXTURE<br>LUMENS | MOUNT* | CT<br>KELVIN | CRI | GEAR<br>Integral<br>or<br>Remote | WATTAGE<br>(W) | LIGHT<br>DISTRIBUTION * | ORDERING CODE  |
|---------------|-------------------|--------|--------------|-----|----------------------------------|----------------|-------------------------|----------------|
| Stealth-Flood | 78,000            | T      | 4            | 80  | I                                | 600            | AW                      | SF78T480I600AW |